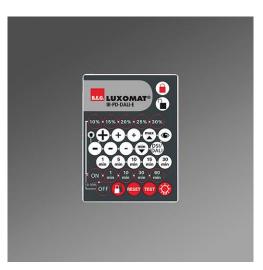

## LC-BEG IR-PD-DALI • 84506028100

REGIOLUX

Remote control and programming tool Infrared remote control for the control of LC-BEG-DALI sensors and the linked luminaire groups. Installation aid and programming tool. Wall mount included in scope of delivery. A light/presence sensor (LC-BEG PD4-M-DALI) is also required for operation of the control system.