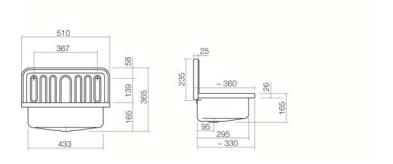

AG.STAHLFORM510U 1200000000 White

vvriite

without tap hole, with overflow

-

510 x 360 x 365mm Glazed steel 3,7 kg

for wall connection

-