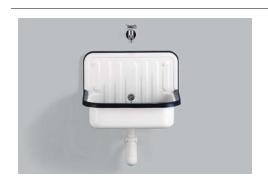

### Bucket sinks AG.STAHLFORM510U

Article number: 1200000000 Design partner: Alape

AG.STAHLFORM510U 1200000000 White

vvriite

without tap hole, with overflow

-

510 x 360 x 365mm Glazed steel 3,7 kg

for wall connection

-

### Text for invitation to tender

Bucket sink,  $510 \times 360$ mm, glazed inside and outside, without tap hole, with overflow, blue PVC edge, including fixing set and overflow set with plug and chain