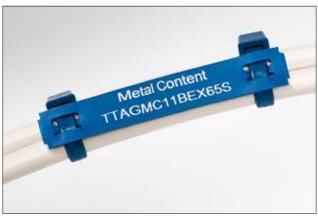

## **TIPTAG MC - Metal Content Tiptags**

The TIPTAG MC cable markers have been especially designed for applications where materials need to be metal detectable. Small metal particles have been included into the entire length of the marker making it ideal for marking larger cables, wires and bundles in the food and pharmaceutical industries. TIPTAG MCs come in a special perforated format that includes holes for fastening with cables ties (MCT).

Can support quality assurance in the production of food stuffs, for example HACCP.

| ТҮРЕ            | Length<br>(L) | Width<br>(W) | Pack<br>Cont. | Colour    | Article-No. |
|-----------------|---------------|--------------|---------------|-----------|-------------|
| TTAGMC11BEX65S  | 65.0          | 11.0         | 190 pcs.      | Blue (BU) | 556-26500   |
| TTAGMC15BEX65S  | 65.0          | 15.0         | 190 pcs.      | Blue (BU) | 556-26502   |
| TTAGMC11BEX100S | 100.0         | 11.0         | 120 pcs.      | Blue (BU) | 556-26501   |
| TTAGMC15BEX100S | 100.0         | 15.0         | 120 pcs.      | Blue (BU) | 556-26503   |