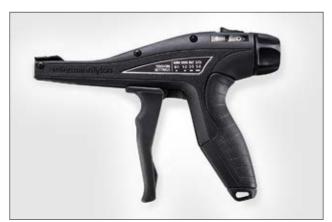

### EVO7 up to 4.8 mm strap width

HellermannTyton's EVO7 mechanical hand tool was ergonomically designed to reduce the risks of repetitive stress injuries to operators while concurrently increasing productivity. The EVO7 Tension/Lock/Cut Technology delivers performance, safety and comfort for the operators. Available in a standard grip span (EVO7) or short grip span (EVO7SP), for smaller hands. Additional accessories are available.

#### **Features and benefits**

- Ergonomic, slip-proof handle for a comfortable and secure grip
- Extremely low-maintenance
- Fast and precise application with minimum effort (TLC mechanism)
- · Convenient and simple tension adjustment
- Extended, slim nose for use in narrow spaces
- · Housing made of resilient and lightweight glass fibre-reinforced polyester
- Standard grip span (90 mm) and short grip span (80 mm) available

The EVO7: Maximum performance with minimum effort.

www.HellermannTyton.com/EVO7-cat22

| ТҮРЕ              | Description | Strap Width<br>max. | Strap Thickness<br>max. | Weight   | Article-No. |
|-------------------|-------------|---------------------|-------------------------|----------|-------------|
| EVO7              | EVO7        | 4.8                 | 1.5                     | 0.275 kg | 110-70129   |
| EVO7SP            | EVO7SP      | 4.8                 | 1.5                     | 0.272 kg | 110-70130   |
| SP EVO7 Blade Kit | Blade-Kit   | -                   | -                       | 0.002 kg | 110-70106   |