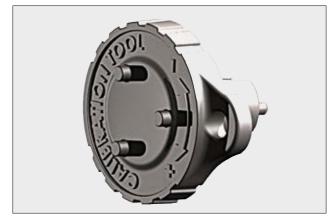

### **CALTOOL** for calibration of EVO family

The CALTOOL serves for the fine or readjustment of the EVO family.

# **Features and benefits**

• The factory setting (setting 0-8) of the EVO family can be changed

CALTOOL for calibration of EVO family.

| TYPE                 | Description      | Weight   | Article-No. |
|----------------------|------------------|----------|-------------|
| EVO Calibration Tool | Calibration tool | 0.032 kg | 110-70089   |