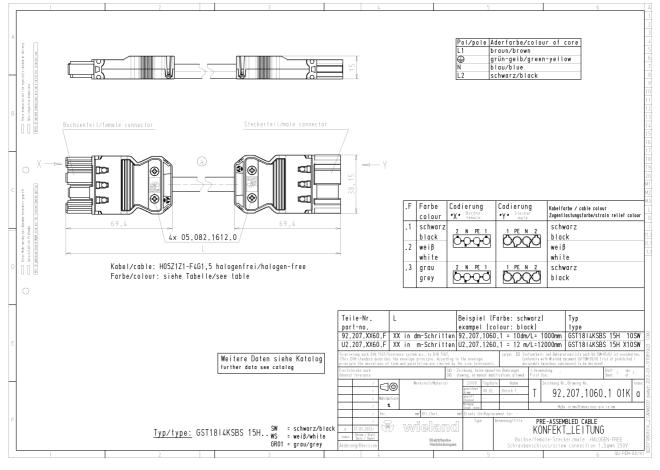

### Technical drawing

# General

| Rated voltage400 VRated inpulse voltage4 kVPollution degree2Mechanical codingCode 1InterlockableYesColor of coding/ contact carrierBlackMarking of poles-Color of housing inclusive strain reliefBlack                     |                                          |        |
|----------------------------------------------------------------------------------------------------------------------------------------------------------------------------------------------------------------------------|------------------------------------------|--------|
| Rated impulse voltage  4 kV    Pollution degree  2    Mechanical coding  Code 1    Interlockable  Yes    Color of coding/ contact carrier  Black    Marking of poles  -    Color of housing inclusive strain relief  Black | Rated current                            | 16 A   |
| Pollution degree  2    Mechanical coding  Code 1    Interlockable  Yes    Color of coding/ contact carrier  Black    Marking of poles  -    Color of housing inclusive strain relief  Black                                | Rated voltage                            | 400 V  |
| Mechanical coding  Code 1    Interlockable  Yes    Color of coding/ contact carrier  Black    Marking of poles                                                                                                             | Rated impulse voltage                    | 4 kV   |
| Interlockable  Yes    Color of coding/ contact carrier  Black    Marking of poles  Education    Color of housing inclusive strain relief  Black                                                                            | Pollution degree                         | 2      |
| Color of coding/ contact carrier  Black    Marking of poles  Education    Color of housing inclusive strain relief  Black                                                                                                  | Mechanical coding                        | Code 1 |
| Marking of poles  Image: Color of housing inclusive strain relief    Black                                                                                                                                                 | Interlockable                            | Yes    |
| Color of housing inclusive strain relief Black                                                                                                                                                                             | Color of coding/ contact carrier         | Black  |
|                                                                                                                                                                                                                            | Marking of poles                         |        |
| Model                                                                                                                                                                                                                      | Color of housing inclusive strain relief | Black  |
|                                                                                                                                                                                                                            | Model                                    |        |

| Number of poles                 | 4                   |
|---------------------------------|---------------------|
| Nominal cross section conductor | 1.5 mm <sup>2</sup> |
| Degree of protection (IP)       | IP40                |
| Cable type                      | H05Z1Z1-F           |
| Cable colour                    | Black               |
| Cable diameter                  | 9.2 mm              |
| Version of cable                | Female - male       |

| Type of cord set    | Connecting cable |
|---------------------|------------------|
| Version cable end 1 | GST18i4 socket   |
| Version cable end 2 | GST18i4 plug     |
| Material            |                  |