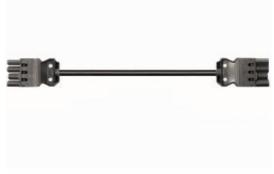

## Cable assembly GST18I4KSBS 15H 80SW

gesis® Extension cable female - male; length: 8m; type GST18l4; 4-pole;250/400 V / 16 A; colour of coding: black with black strain-relief; cable: H05Z1Z1-F 4G1,5, colour: black

| Type of cord set    | Connecting cable |
|---------------------|------------------|
| Version cable end 1 | GST18i4 socket   |
| Version cable end 2 | GST18i4 plug     |
| Material            |                  |