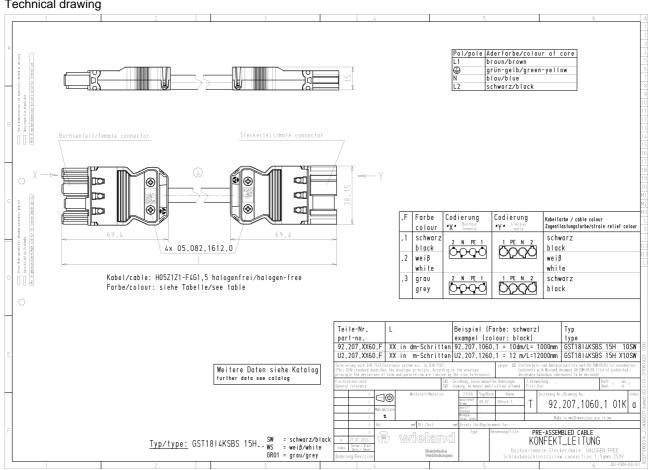

### Technical drawing

### Model

| Number of poles                 | 4                   |  |
|---------------------------------|---------------------|--|
| Nominal cross section conductor | 1.5 mm <sup>2</sup> |  |
| Degree of protection (IP)       | IP40                |  |
| Cable type                      | H05Z1Z1-F           |  |
| Cable colour                    | Black               |  |
| Cable diameter                  | 9.2 mm              |  |
| Version of cable                | Female - male       |  |

| Type of cord set    | Connecting cable |
|---------------------|------------------|
| Version cable end 1 | GST18i4 socket   |
| Version cable end 2 | GST18i4 plug     |