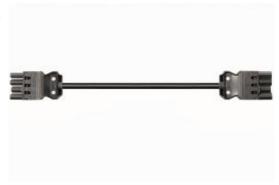

# Cable assembly GST18I4KSBS 15H 20SW

gesis® Extension cable female - male; length: 2m; type GST18I4; 4-pole;250/400 V / 16 A; colour of coding: black with black strainrelief; cable: H05Z1Z1-F 4G1,5, colour: black

| Type of cord set    | Connecting cable |
|---------------------|------------------|
| Version cable end 1 | GST18i4 socket   |
| Version cable end 2 | GST18i4 plug     |