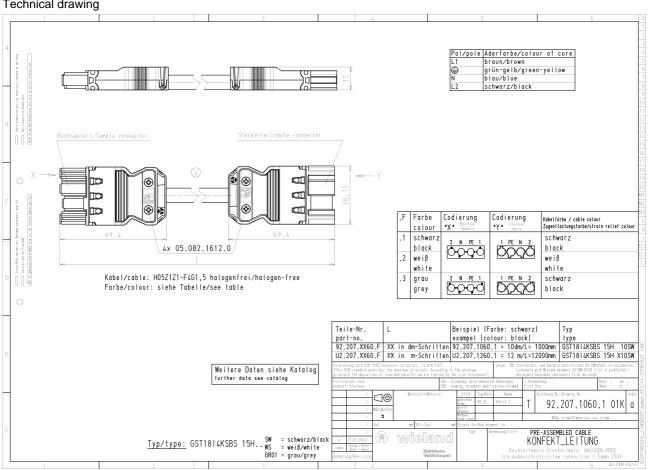

| Cable diameter                  | 9.2 mm              |  |
| Version of cable                | Female - male       |  |





| Type of cord set    | Connecting cable |
|---------------------|------------------|
| Version cable end 1 | GST18i4 socket   |
| Version cable end 2 | GST18i4 plug     |

#### Material

| Surface finish                              | Tin-plated |
|---------------------------------------------|------------|
| Halogen free                                | Yes        |
| Continuous temperature of cable             | 70 °C      |
| Insulation components continous temperature | 100 °C     |

#### Dimensions

| - 1 |              |       |  |
|-----|--------------|-------|--|
|     | Total length | 7 m   |  |
|     | Total length | 7 111 |  |

#### Technical drawing