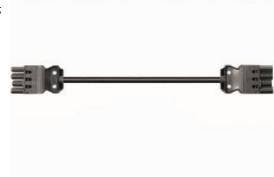

# Cable assembly GST18I4KSBS 15H 70SW

gesis® Extension cable female - male; length: 7m; type GST18I4; 4-pole;250/400 V / 16 A; colour of coding: black with black strainrelief; cable: H05Z1Z1-F 4G1,5, colour: black

| Type of cord set    | Connecting cable |
|---------------------|------------------|
| Version cable end 1 | GST18i4 socket   |
| Version cable end 2 | GST18i4 plug     |