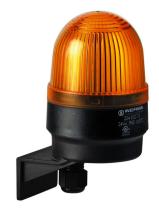

Mini free-standing Beacons / LED-Permanent Light 204

## LED Perm. Beacon WM 24VAC/DC YE

| MECHANICAL DATA              |                           |
|------------------------------|---------------------------|
| Height                       | 107 mm                    |
| Diameter                     | 58 mm                     |
| Materials                    | PA-GF<br>PC               |
| Dome colour                  | Yellow                    |
| Housing colour               | Black                     |
| Protection category          | IP65                      |
| Connection                   | Spring-type terminal      |
| cross-sectional area maximum | 2,50mm² / 14AWG           |
| Cable entry                  | Screwed cable gland       |
| Cable entry minimum          | d = 3  mm                 |
| Cable entry maximum          | d = 6 mm                  |
| Tension relief               | Present (conforms to VDE) |
| Type of fixing               | Wall mounting             |
| Working temperature minimum  | -20°C                     |
| Working temperature maximum  | +50°C                     |
| Weight with packaging        | 101 g                     |
| Product weight               | 68 g                      |