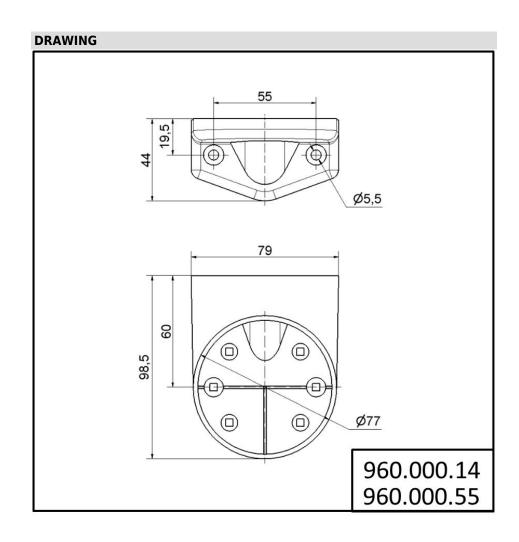

## KombiSIGN 50 / Accessories Bracket for base mount. BWM BK

Part No.: 960.000.14

| MECHANICAL DATA       |        |
|-----------------------|--------|
| Length                | 99 mm  |
| Width                 | 79 mm  |
| Height                | 44 mm  |
| Materials             | PC/ABS |
| Housing colour        | Black  |
| Weight with packaging | 80 g   |
| Product weight        | 80 g   |