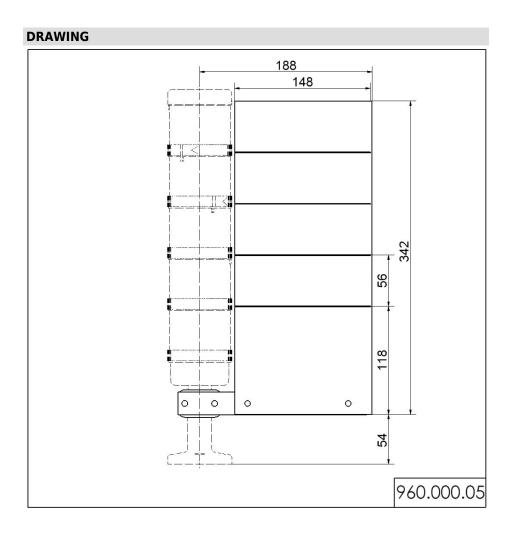

## **Indication board complete**

Part No.: 960.000.05

| MECHANICAL DATA       |                   |  |
|-----------------------|-------------------|--|
| Width                 | 160 mm            |  |
| Height                | 343 mm            |  |
| Materials             | Aluminium<br>PMMA |  |
| Housing colour        | White             |  |
| Weight with packaging | 355 g             |  |
| Product weight        | 243 g             |  |