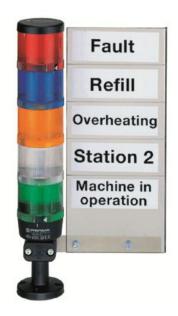

## **Indication board complete**

Part No.: 960.000.05

| MECHANICAL DATA       |                   |  |
|-----------------------|-------------------|--|
| Width                 | 160 mm            |  |
| Height                | 343 mm            |  |
| Materials             | Aluminium<br>PMMA |  |
| Housing colour        | White             |  |
| Weight with packaging | 355 g             |  |
| Product weight        | 243 g             |  |