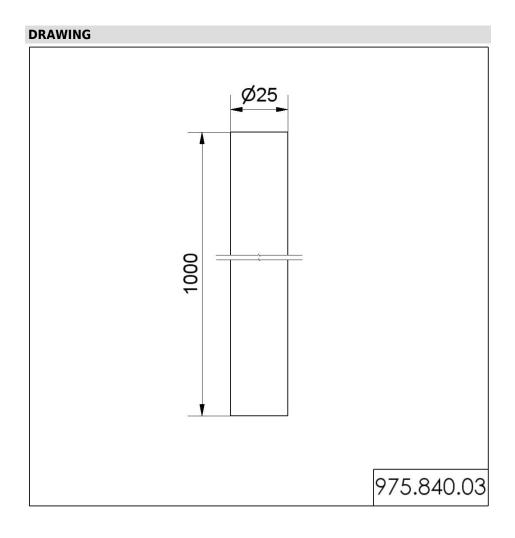

## **Tube D25mm 1000mm long SR**

Part No.: 975.840.03

| MECHANICAL DATA       |           |
|-----------------------|-----------|
| Height                | 1000 mm   |
| Diameter              | 25 mm     |
| Materials             | Aluminium |
| Housing colour        | Silver    |
| Weight with packaging | 279 g     |
| Product weight        | 279 g     |