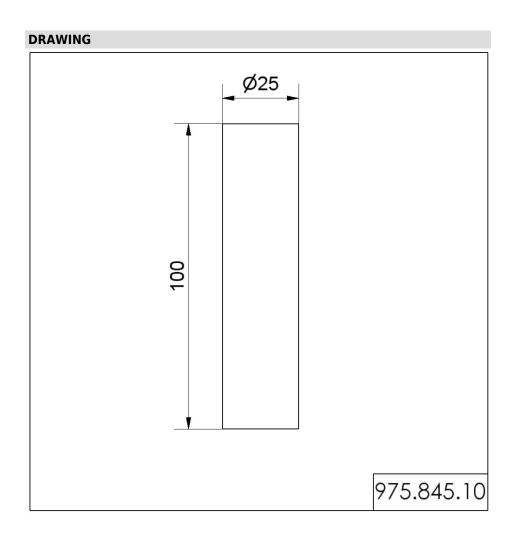

## KombiSIGN 50 / Accessories Tube D25mm 100mm long SR

ļ

Part No.: 975.845.10

| MECHANICAL DATA       |           |
|-----------------------|-----------|
| Height                | 100 mm    |
| Diameter              | 25 mm     |
| Materials             | Aluminium |
| Housing colour        | Silver    |
| Weight with packaging | 30 g      |
| Product weight        | 30 g      |