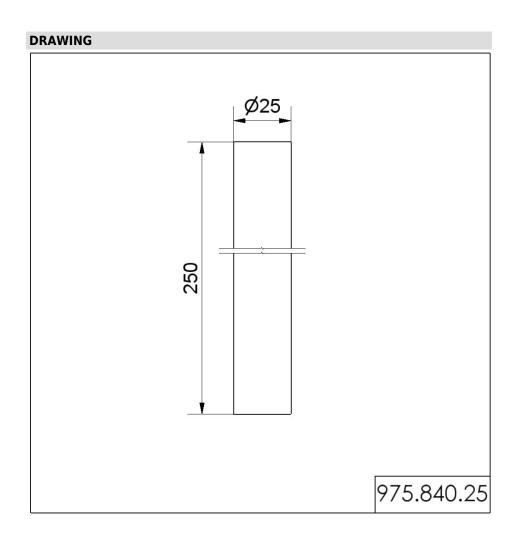

## Permanent Light 800 / Accessories Tube D25mm 250mm long SR

ļ

Part No.: 975.840.25

| MECHANICAL DATA       |           |  |
|-----------------------|-----------|--|
| Height                | 250 mm    |  |
| Diameter              | 25 mm     |  |
| Materials             | Aluminium |  |
| Housing colour        | Silver    |  |
| Weight with packaging | 76 g      |  |
| Product weight        | 73 g      |  |