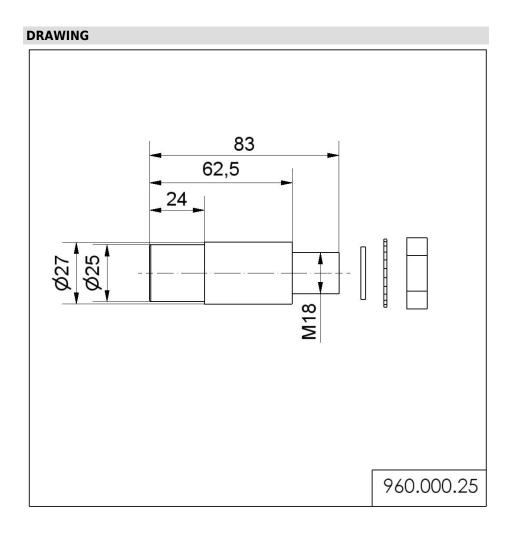

## Adapter for single hole mount. EM SR

Part No.: 960.000.25

| MECHANICAL DATA       |        |  |
|-----------------------|--------|--|
| Height                | 83 mm  |  |
| Diameter              | 27 mm  |  |
| Housing colour        | Silver |  |
| Weight with packaging | 180 g  |  |
| Product weight        | 165 g  |  |