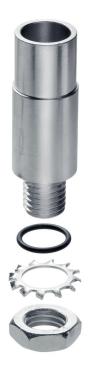

## Adapter for single hole mount. EM SR

Part No.: 960.000.25

| MECHANICAL DATA       |        |  |
|-----------------------|--------|--|
| Height                | 83 mm  |  |
| Diameter              | 27 mm  |  |
| Housing colour        | Silver |  |
| Weight with packaging | 180 g  |  |
| Product weight        | 165 g  |  |