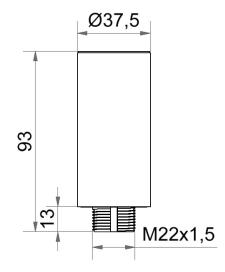

## Extension tube D38mm 93mm long SR

Part No.: 960.698.04

| MECHANICAL DATA       |        |  |
|-----------------------|--------|--|
| Height                | 93 mm  |  |
| Diameter              | 38 mm  |  |
| Materials             | PC     |  |
| Housing colour        | Silver |  |
| Weight with packaging | 38 g   |  |
| Product weight        | 38 g   |  |

## **DRAWING**

For additional installation and mounting information, refer to the appropriate user guide at www.werma.com. This printed copy is for information only and is subject to alteration.