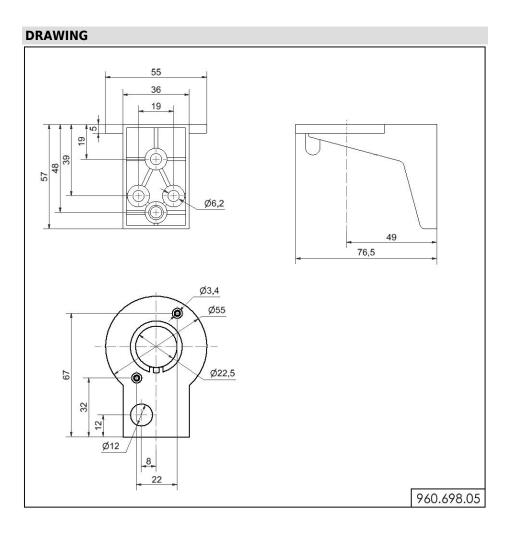

## Part No.: 960.698.05

| MECHANICAL DATA       |       |  |
|-----------------------|-------|--|
| Length                | 77 mm |  |
| Width                 | 55 mm |  |
| Height                | 57 mm |  |
| Diameter              | 55 mm |  |
| Materials             | PA-GF |  |
| Housing colour        | Black |  |
| Weight with packaging | 33 g  |  |
| Product weight        | 33 g  |  |