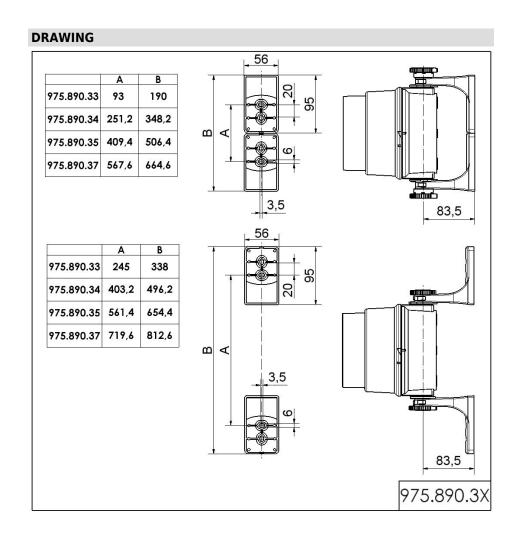

## Fixing bow 4 tier w.accessories GY

Part No.: 975.890.37

| MECHANICAL DATA       |        |
|-----------------------|--------|
| Height                | 48 mm  |
| Diameter              | 35 mm  |
| Materials             | PC/ABS |
| Housing colour        | Grey   |
| Protection category   | IP65   |
| Weight with packaging | 216 g  |
| Product weight        | 216 g  |