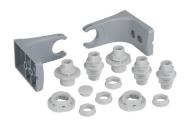

## Fixing bow 4 tier w.accessories GY

Part No.: 975.890.37

| MECHANICAL DATA       |        |
|-----------------------|--------|
| Height                | 48 mm  |
| Diameter              | 35 mm  |
| Materials             | PC/ABS |
| Housing colour        | Grey   |
| Protection category   | IP65   |
| Weight with packaging | 216 g  |
| Product weight        | 216 g  |

## Fixing bow 4 tier w.accessories GY

For additional installation and mounting information, refer to the appropriate user guide at www.werma.com. This printed copy is for information only and is subject to alteration.