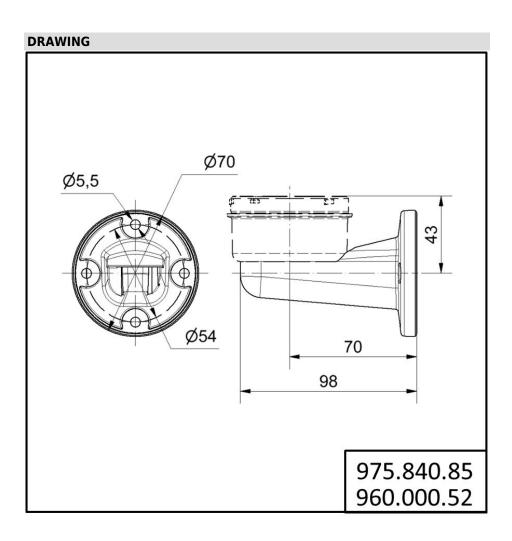

## KombiSIGN 70 / Accessories Bracket for 1-sided mount. BK

Part No.: 975.840.85

| MECHANICAL DATA       |       |
|-----------------------|-------|
| Height                | 98 mm |
| Diameter              | 70 mm |
| Materials             | PA-GF |
| Housing colour        | Black |
| Weight with packaging | 72 g  |
| Product weight        | 69 g  |