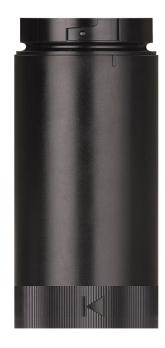

## Extension tube D40mm 84mm long BK

Part No.: 960.630.03

| MECHANICAL DATA       |       |
|-----------------------|-------|
| Height                | 84 mm |
| Diameter              | 40 mm |
| Materials             | PC    |
| Housing colour        | Black |
| Protection category   | IP66  |
| Weight with packaging | 38 g  |
| Product weight        | 38 g  |