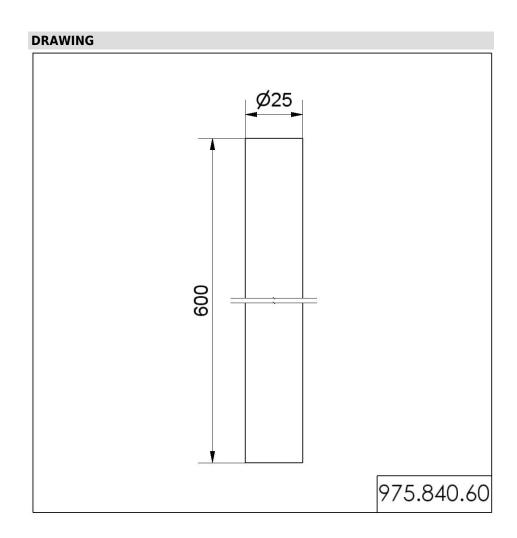

## KombiSIGN 50 / Accessories Tube D25mm 600mm long SR

ļ

Part No.: 975.840.60

| MECHANICAL DATA       |           |  |
|-----------------------|-----------|--|
| Height                | 600 mm    |  |
| Diameter              | 25 mm     |  |
| Materials             | Aluminium |  |
| Housing colour        | Silver    |  |
| Weight with packaging | 166 g     |  |
| Product weight        | 166 g     |  |