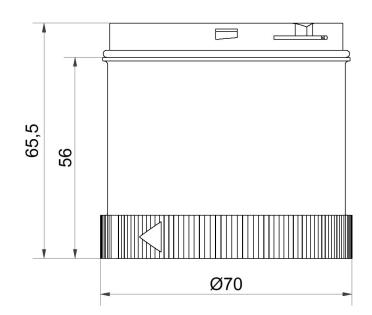

## KombiSIGN 71 / WIN WIN slave performance KS 71 24VAC/DC BK

ļ

Part No.: 860.640.12

| MECHANICAL DATA               |                       |
|-------------------------------|-----------------------|
| Height                        | 66 mm                 |
| Diameter                      | 70 mm                 |
| Materials                     | PC                    |
| Housing colour                | Black                 |
| Protection category           | IP65                  |
| Connection                    | USB                   |
| Working temperature minimum   | -20°C                 |
| Working temperature maximum   | +50°C                 |
| Weight with packaging         | 102 g                 |
| Product weight                | 80 g                  |
| ELECTRICAL DATA               |                       |
| Operating voltage             | 24V                   |
| Operating voltage type        | AC/DC                 |
| Operating voltage frequency   | 50Hz                  |
| Operating voltage tolerance   | +/- 10%               |
| Rated operational voltage     | 24 VDC                |
| Rated operational current     | 40 mA                 |
| Rated inrush current          | 430 mA                |
| Protection class              | Protection class 2    |
| Pollution degree              | 2                     |
| connectivity                  | WIN                   |
| OPTICAL DATA                  |                       |
| Service life optical          | 50,000 h maximum      |
| APPROVAL DATA                 |                       |
| Conforms with CE              | Yes                   |
| Conforms with RoHS directive  | Yes                   |
| WEEE                          | Yes                   |
| Conforms with ATEX-directive  | No                    |
| Conforms with CCC             | No                    |
| Conforms with UL              | No                    |
| Conforms with FCC             | No                    |
| Conforms with IC              | No                    |
| EAC certificate available     | Yes                   |
| Conforms with UKCA (Importer) | Yes (WERMA (UK) Ltd.) |
| Conforms with AS-I            | No                    |
| ICAO Certification            | No                    |

## KombiSIGN 71 / WIN WIN slave performance KS 71 24VAC/DC BK

| Conforms with DNV     | No |
|-----------------------|----|
| Conforms with RoHS CN | No |
| Conforms with VdS     | No |

DRAWING

Provide the appropriate user guide at www.werma.com. This printed copy is for information only and is subject to alteration.