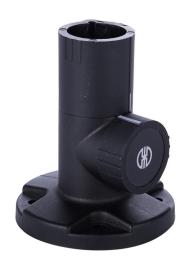

## Foldable base BWM BK

Part No.: 960.009.12

| MECHANICAL DATA       |       |
|-----------------------|-------|
| Height                | 85 mm |
| Diameter              | 70 mm |
| Materials             | PA-GF |
| Housing colour        | Black |
| Protection category   | IP40  |
| Weight with packaging | 71 g  |
| Product weight        | 71 g  |