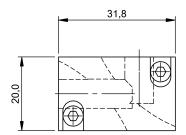

#### Mechanical data

Clamping systemThreadsDimension31.8 x 12 x 20 mmMounting partClampsTightening torque1.5 NmTightening torque max.1.5 Nm