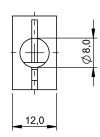

#### Mechanical data

Clamping systemThreadsDimension31.8 x 12 x 20 mmMounting partClampsTightening torque1.5 NmTightening torque max.1.5 Nm