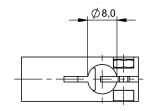

#### Mechanical data

Clamping systemThreadsDimension31.8 x 12 x 20 mmMounting partClampsTightening torque1.5 NmTightening torque max.1.5 Nm