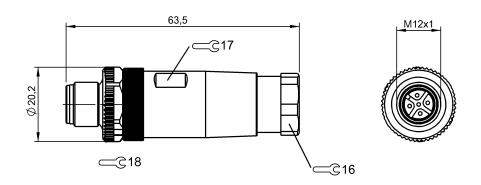

## BCC M435-0000-2A-000-51X575-000

Order Code: BCC06EY

| Basic features                 |                                 | Environmental conditions      |                          |
|--------------------------------|---------------------------------|-------------------------------|--------------------------|
| Approval/Conformity            | CE<br>cURus<br>WEEE             | Ambient temperature IP rating | -4085 °C<br>IP67         |
| Electrical connection          |                                 | Material                      |                          |
|                                |                                 | Material contact carrier      | PA                       |
| Cable diameter D               | 68 mm                           | Material contacts             | Brass                    |
| Connection                     | M12x1-Male, straight, 5-pin, A- | Material cover nut            | Die-cast zinc            |
|                                | coded                           | Material grip                 | PA                       |
| Number of connectable contacts | 5                               | - '                           |                          |
| System                         | Can be fabricated               | Mechanical data               |                          |
| Electrical data                |                                 | Connection cross-section      | 0.140.75 mm <sup>2</sup> |
|                                | 4051/00/4051/40                 | Tightening torque pigtail     | 0.6 Nm                   |
| Operating voltage Ub           | 125 VDC / 125 VAC               | Type of wire mounting         | Screw terminals          |
| Rated current (40 °C)          | 4.0 A                           |                               |                          |
| Remarks                        |                                 |                               |                          |

Enclosure rating per IEC 60529, only in screwed state with the associated mating piece.

| Connector Drawings               |  |
|----------------------------------|--|
| 2<br>3 • 5 • 1<br>PIN 1-5 usable |  |