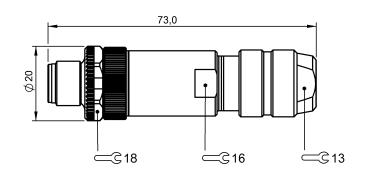

## BCC M474-0000-2A-000-01X475-000

Order Code: BCC0869

| Basic features                 |                                 | Environmental conditions      |                          |
|--------------------------------|---------------------------------|-------------------------------|--------------------------|
| Approval/Conformity            | CE<br>WEEE                      | Ambient temperature IP rating | -4085 °C<br>IP67         |
| Electrical connection          |                                 | Material                      |                          |
| Cable diameter D               | 58 mm                           | Material contact carrier      | PA                       |
| Connection                     | M12x1-Male, straight, 4-pin, A- | Material contacts             | Brass                    |
|                                | coded                           | Material cover nut            | Die-cast zinc            |
| Contact shield                 | Iris spring                     | Material grip                 | Die-cast zinc            |
| Number of connectable contacts | 4                               |                               |                          |
| System                         | Can be fabricated               | Mechanical data               |                          |
| Electrical data                |                                 | Connection cross-section      | 0.140.75 mm <sup>2</sup> |
|                                |                                 | Tightening torque pigtail     | 0.6 Nm                   |
| Operating voltage Ub           | 250 VDC / 250 VAC               | Type of wire mounting         | Screw terminals          |
| Rated current (40 °C)          | 4.0 A                           |                               |                          |
| Remarks                        |                                 |                               |                          |

Enclosure rating per IEC 60529, only in screwed state with the associated mating piece.

| Connector Drawings |  |  |
|--------------------|--|--|
| 3 • • 1            |  |  |