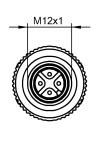

## BCC M474-0000-2A-000-01X475-000

Order Code: BCC0869

| Basic features                 |                                 | Environmental conditions      |                          |
|--------------------------------|---------------------------------|-------------------------------|--------------------------|
| Approval/Conformity            | CE<br>WEEE                      | Ambient temperature IP rating | -4085 °C<br>IP67         |
| Electrical connection          |                                 | Material                      |                          |
| Cable diameter D               | 58 mm                           | Material contact carrier      | PA                       |
| Connection                     | M12x1-Male, straight, 4-pin, A- | Material contacts             | Brass                    |
|                                | coded                           | Material cover nut            | Die-cast zinc            |
| Contact shield                 | Iris spring                     | Material grip                 | Die-cast zinc            |
| Number of connectable contacts | 4                               |                               |                          |
| System                         | Can be fabricated               | Mechanical data               |                          |
| Electrical data                |                                 | Connection cross-section      | 0.140.75 mm <sup>2</sup> |
|                                |                                 | Tightening torque pigtail     | 0.6 Nm                   |
| Operating voltage Ub           | 250 VDC / 250 VAC               | Type of wire mounting         | Screw terminals          |
| Rated current (40 °C)          | 4.0 A                           |                               |                          |
| Remarks                        |                                 |                               |                          |

Enclosure rating per IEC 60529, only in screwed state with the associated mating piece.

| Connector Drawings |  |  |
|--------------------|--|--|
| 3 • • 1            |  |  |