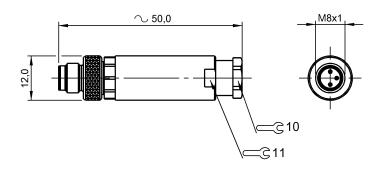

### **Connector Drawings**

PIN 1-3 usable

# **CE** 🖉

| Basic features                 |                                                                                                                                              | Electrical data                               |                          |
|--------------------------------|----------------------------------------------------------------------------------------------------------------------------------------------|-----------------------------------------------|--------------------------|
| Approval/Conformity            | CE<br>WEEE                                                                                                                                   | Operating voltage Ub<br>Rated current (40 °C) | 60 VDC / 60 VAC<br>4.0 A |
| Base type deviation            | C027: For cable diameter 2.2 to<br>3.5 mm use gray compression<br>screw. For cable diameter 3.5 to<br>5.0 mm use black compression<br>screw. | Environmental conditions                      |                          |
|                                |                                                                                                                                              | Ambient temperature                           | -2585 °C                 |
|                                |                                                                                                                                              | IP rating                                     | IP67                     |
| Electrical connection          |                                                                                                                                              | Material                                      |                          |
| Cable diameter (2nd sleeve)    | 3.55 mm                                                                                                                                      | Material contact carrier                      | PA                       |
| Cable diameter D               | 2.23.5 mm                                                                                                                                    | Material contacts                             | Brass                    |
| Connection                     | M8x1-Male, straight, 3-pin, A-                                                                                                               | Material cover nut                            | Brass                    |
|                                | coded                                                                                                                                        | Material grip                                 | PBT                      |
| Number of connectable contacts | 3                                                                                                                                            |                                               |                          |
| System                         | Can be fabricated                                                                                                                            | Mechanical data                               |                          |
|                                |                                                                                                                                              | Connection cross-section                      | 0.140.5 mm <sup>2</sup>  |
|                                |                                                                                                                                              | Tightening torque pigtail                     | 0.4 Nm                   |
|                                |                                                                                                                                              | Type of wire mounting                         | Screw terminals          |