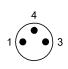

ection cross-section                      | 0.140.5 mm <sup>2</sup>  |
|                                |                                                                                                                                              | Tightening torque pigtail                     | 0.4 Nm                   |
|                                |                                                                                                                                              | Type of wire mounting                         | Screw terminals          |

#### Remarks

Enclosure rating per IEC 60529, only in screwed state with the associated mating piece.

## Field-Attachable Connectors BCC M333-0000-20-000-31X350-000-C027 Order Code: BCC0E7N



### **Connector Drawings**



PIN 1-3 usable