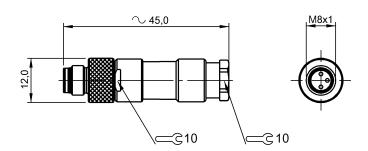

## BCC M333-0000-20-000-34X325-000

Order Code: BCC06YZ

| Basic features                 |                                | Environmental conditions                     |                          |
|--------------------------------|--------------------------------|----------------------------------------------|--------------------------|
| Approval/Conformity            | CE<br>cULus<br>WEEE            | Ambient temperature<br>IP rating             | -4085 °C<br>IP67         |
| Electrical connection          |                                | Material                                     |                          |
| Electrical confidential        |                                | <ul> <li>Material contact carrier</li> </ul> | PA                       |
| Cable diameter D               | 3.55 mm                        | Material contacts                            | Brass                    |
| Connection                     | M8x1-Male, straight, 3-pin, A- | Material cover nut                           | Brass                    |
|                                | coded                          | Material grip                                | PBT                      |
| Number of connectable contacts | 3                              | <b>3</b> .                                   |                          |
| System                         | Can be fabricated              | Mechanical data                              |                          |
| Electrical data                |                                | Connection cross-section                     | 0.140.34 mm <sup>2</sup> |
| 0                              | 601/00/601/40                  | Tightening torque pigtail                    | 0.4 Nm                   |
| Operating voltage Ub           | 60 VDC / 60 VAC                | Type of wire mounting                        | Solder connections       |
| Rated current (40 °C)          | 4.0 A                          |                                              |                          |
| Remarks                        |                                |                                              |                          |

## **Connector Drawings** PIN 1-3 usable