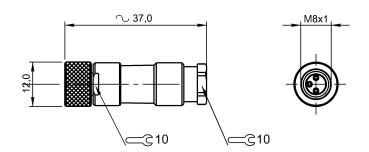

## BCC M333-0000-10-000-34X325-000

Order Code: BCC06YW

| Basic features                                |                                           | Environmental conditions                        |                              |
|-----------------------------------------------|-------------------------------------------|-------------------------------------------------|------------------------------|
| Approval/Conformity                           | CE<br>cULus<br>WEEE                       | Ambient temperature IP rating                   | -4085 °C<br>IP67             |
| Electrical connection                         |                                           | Material                                        |                              |
| Cable diameter D                              | 3.55 mm                                   | Material contact carrier  Material contacts     | PA<br>Brass                  |
| Connection                                    | M8x1-Female, straight, 3-pin, A-<br>coded | Material cover nut                              | Brass                        |
| Number of connectable contacts                | 3                                         | Material grip                                   | PBT                          |
| System                                        | Can be fabricated                         | Mechanical data                                 |                              |
| Electrical data                               |                                           | Connection cross-section                        | 0.140.34 mm <sup>2</sup>     |
| Operating voltage Ub<br>Rated current (40 °C) | 60 VDC / 60 VAC<br>4.0 A                  | Tightening torque pigtail Type of wire mounting | 0.4 Nm<br>Solder connections |
| Remarks                                       |                                           |                                                 |                              |

Enclosure rating per IEC 60529, only in screwed state with the associated mating piece.

| Connector Drawings |  |
|--------------------|--|
| 3 0 0 1            |  |
| PIN 1-3 usable     |  |