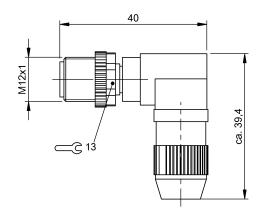

Order Code: BCC02H7

| Basic features                 |                               | Environmental conditions      |                         |
|--------------------------------|-------------------------------|-------------------------------|-------------------------|
| Approval/Conformity            | cURus<br>WEEE                 | Ambient temperature IP rating | -4085 °C<br>IP67        |
| Electrical connection          |                               | Material                      |                         |
| Cable diameter D               | 45.1 mm                       | Conductor insulation material | PVC                     |
| Connection                     | M12x1-Male, angled, 4-pin, A- | Housing material              | PA                      |
|                                | coded                         | Material contact carrier      | PA                      |
| Number of connectable contacts | 4                             | Material contacts             | Brass                   |
| System                         | Can be fabricated             |                               |                         |
| Clastria al data               |                               | Mechanical data               |                         |
| Electrical data                |                               | Conductor diameter min.       | 1.2 mm                  |
| Operating voltage Ub           | 32 VDC / 32 VAC               | Connection cross-section      | 0.250.5 mm <sup>2</sup> |
| Rated current (40 °C)          | 4.0 A                         | Connection cycles min.        | 100                     |
|                                |                               | Core diameter max.            | 1.60 mm                 |
|                                |                               | Tightening torque pigtail     | 0.6 Nm                  |
|                                |                               | Type of wire mounting         | IDC                     |

## **Connector Drawings**