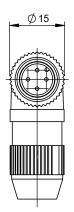

Order Code: BCC02H7

| Basic features                 |                               | Environmental conditions      |                         |
|--------------------------------|-------------------------------|-------------------------------|-------------------------|
| Approval/Conformity            | cURus<br>WEEE                 | Ambient temperature IP rating | -4085 °C<br>IP67        |
| Electrical connection          |                               | Material                      |                         |
| Cable diameter D               | 45.1 mm                       | Conductor insulation material | PVC                     |
| Connection                     | M12x1-Male, angled, 4-pin, A- | Housing material              | PA                      |
|                                | coded                         | Material contact carrier      | PA                      |
| Number of connectable contacts | 4                             | Material contacts             | Brass                   |
| System                         | Can be fabricated             |                               |                         |
| Clastria al data               |                               | Mechanical data               |                         |
| Electrical data                |                               | Conductor diameter min.       | 1.2 mm                  |
| Operating voltage Ub           | 32 VDC / 32 VAC               | Connection cross-section      | 0.250.5 mm <sup>2</sup> |
| Rated current (40 °C)          | 4.0 A                         | Connection cycles min.        | 100                     |
|                                |                               | Core diameter max.            | 1.60 mm                 |
|                                |                               | Tightening torque pigtail     | 0.6 Nm                  |
|                                |                               | Type of wire mounting         | IDC                     |

## **Connector Drawings**