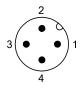

Order Code: BCC02H7

| Basic features                 |                               | Environmental conditions      |                         |
|--------------------------------|-------------------------------|-------------------------------|-------------------------|
| Approval/Conformity            | cURus<br>WEEE                 | Ambient temperature IP rating | -4085 °C<br>IP67        |
| Electrical connection          |                               | Material                      |                         |
| Cable diameter D               | 45.1 mm                       | Conductor insulation material | PVC                     |
| Connection                     | M12x1-Male, angled, 4-pin, A- | Housing material              | PA                      |
|                                | coded                         | Material contact carrier      | PA                      |
| Number of connectable contacts | 4                             | Material contacts             | Brass                   |
| System                         | Can be fabricated             |                               |                         |
| Clastria al data               |                               | Mechanical data               |                         |
| Electrical data                |                               | Conductor diameter min.       | 1.2 mm                  |
| Operating voltage Ub           | 32 VDC / 32 VAC               | Connection cross-section      | 0.250.5 mm <sup>2</sup> |
| Rated current (40 °C)          | 4.0 A                         | Connection cycles min.        | 100                     |
|                                |                               | Core diameter max.            | 1.60 mm                 |
|                                |                               | Tightening torque pigtail     | 0.6 Nm                  |
|                                |                               | Type of wire mounting         | IDC                     |

## **Connector Drawings**