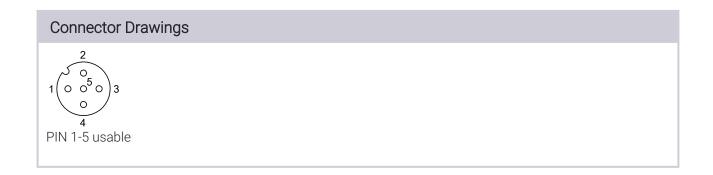

## BCC M435-0000-1A-000-41X575-000

Order Code: BCC06ZF

| Basic features                 |                                   | Environmental conditions      |                          |
|--------------------------------|-----------------------------------|-------------------------------|--------------------------|
| Approval/Conformity            | CE<br>cURus<br>WEEE               | Ambient temperature IP rating | -4085 °C<br>IP67         |
| Electrical connection          |                                   | Material                      |                          |
| Electrical confidential        |                                   | Material contact carrier      | PA                       |
| Cable diameter D               | 46 mm                             | Material contacts             | Brass                    |
| Connection                     | M12x1-Female, straight, 5-pin, A- | Material cover nut            | Die-cast zinc            |
|                                | coded                             | Material grip                 | PA                       |
| Number of connectable contacts | 5                                 |                               |                          |
| System                         | Can be fabricated                 | Mechanical data               |                          |
| Electrical data                |                                   | Connection cross-section      | 0.140.75 mm <sup>2</sup> |
| On anating a scale on a lile   | 105 VDO / 105 VAO                 | Tightening torque pigtail     | 0.6 Nm                   |
| Operating voltage Ub           | 125 VDC / 125 VAC                 | Type of wire mounting         | Screw terminals          |
| Rated current (40 °C)          | 4.0 A                             |                               |                          |
| Remarks                        |                                   |                               |                          |