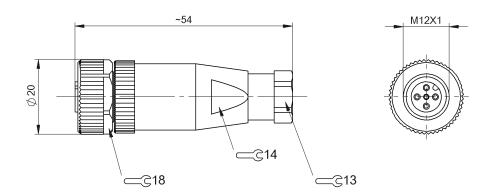

## BCC M435-0000-1A-000-41X575-000

Order Code: BCC06ZF

| Basic features                 |                                   | Environmental conditions      |                          |
|--------------------------------|-----------------------------------|-------------------------------|--------------------------|
| Approval/Conformity            | CE<br>cURus<br>WEEE               | Ambient temperature IP rating | -4085 °C<br>IP67         |
| Electrical connection          |                                   | Material                      |                          |
| Electrical confidential        |                                   | Material contact carrier      | PA                       |
| Cable diameter D               | 46 mm                             | Material contacts             | Brass                    |
| Connection                     | M12x1-Female, straight, 5-pin, A- | Material cover nut            | Die-cast zinc            |
|                                | coded                             | Material grip                 | PA                       |
| Number of connectable contacts | 5                                 |                               |                          |
| System                         | Can be fabricated                 | Mechanical data               |                          |
| Electrical data                |                                   | Connection cross-section      | 0.140.75 mm <sup>2</sup> |
| On anating a scale on a lile   | 105 VDO / 105 VAO                 | Tightening torque pigtail     | 0.6 Nm                   |
| Operating voltage Ub           | 125 VDC / 125 VAC                 | Type of wire mounting         | Screw terminals          |
| Rated current (40 °C)          | 4.0 A                             |                               |                          |
| Remarks                        |                                   |                               |                          |