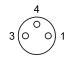

hanical data                                                                                                            |                              |
| Electrical data                               |                                                    | Connection cross-section                                                                                                   | 0.140.34 mm <sup>2</sup>     |
| Operating voltage Ub<br>Rated current (40 °C) | 60 VDC / 60 VAC<br>4.0 A                           | <ul> <li>Tightening torque pigtail</li> <li>Type of wire mounting</li> </ul>                                               | 0.4 Nm<br>Solder connections |

## Remarks

Enclosure rating per IEC 60529, only in screwed state with the associated mating piece.

## **Connector Drawings**



PIN 1-3 usable

Internet