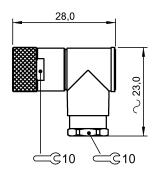

## Field-Attachable Connectors BCC M343-0000-10-000-34X325-000 Order Code: BCC06YY

| Basic features                                |                                                    | Environmental conditions                                                                                                   |                              |
|-----------------------------------------------|----------------------------------------------------|----------------------------------------------------------------------------------------------------------------------------|------------------------------|
| Approval/Conformity                           | CE<br>cULus<br>WEEE                                | Ambient temperature<br>IP rating                                                                                           | -4085 °C<br>IP67             |
| Electrical connection                         |                                                    | Material                                                                                                                   |                              |
| Cable diameter D<br>Connection                | 3.55 mm<br>M8x1-Female, angled, 3-pin, A-<br>coded | <ul> <li>Material contact carrier</li> <li>Material contacts</li> <li>Material cover nut</li> <li>Material grip</li> </ul> | PA<br>Brass<br>Brass<br>PBT  |
| Number of connectable contacts<br>System      | 3<br>Can be fabricated                             | Mechanical data                                                                                                            |                              |
| Electrical data                               |                                                    | Connection cross-section                                                                                                   | 0.140.34 mm <sup>2</sup>     |
| Operating voltage Ub<br>Rated current (40 °C) | 60 VDC / 60 VAC<br>4.0 A                           | <ul> <li>Tightening torque pigtail</li> <li>Type of wire mounting</li> </ul>                                               | 0.4 Nm<br>Solder connections |

## **Connector Drawings**

PIN 1-3 usable

Internet