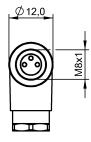

## Field-Attachable Connectors BCC M343-0000-10-000-34X325-000 Order Code: BCC06YY

| Basic features                                |                                                    | Environmental conditions                                                                                                   |                              |
|-----------------------------------------------|----------------------------------------------------|----------------------------------------------------------------------------------------------------------------------------|------------------------------|
| Approval/Conformity                           | CE<br>cULus<br>WEEE                                | Ambient temperature<br>IP rating                                                                                           | -4085 °C<br>IP67             |
| Electrical connection                         |                                                    | Material                                                                                                                   |                              |
| Cable diameter D<br>Connection                | 3.55 mm<br>M8x1-Female, angled, 3-pin, A-<br>coded | <ul> <li>Material contact carrier</li> <li>Material contacts</li> <li>Material cover nut</li> <li>Material grip</li> </ul> | PA<br>Brass<br>Brass<br>PBT  |
| Number of connectable contacts<br>System      | 3<br>Can be fabricated                             | Mechanical data                                                                                                            |                              |
| Electrical data                               |                                                    | Connection cross-section                                                                                                   | 0.140.34 mm <sup>2</sup>     |
| Operating voltage Ub<br>Rated current (40 °C) | 60 VDC / 60 VAC<br>4.0 A                           | <ul> <li>Tightening torque pigtail</li> <li>Type of wire mounting</li> </ul>                                               | 0.4 Nm<br>Solder connections |

## **Connector Drawings**

PIN 1-3 usable

Internet