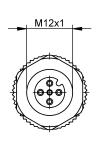

## **BALLUFF**

| Basic features                 |                                   | Environmental conditions |                      |  |
|--------------------------------|-----------------------------------|--------------------------|----------------------|--|
| Approval/Conformity            | WEEE                              | Ambient temperature      | -4085 °C             |  |
| Electrical connection          |                                   | IP rating                | IP67                 |  |
| Cable diameter D               | 46 mm                             | Material                 |                      |  |
| Connection                     | M12x1-Female, straight, 5-pin, A- | Material contacts        | Bronze               |  |
|                                | coded                             | Material cover nut       | PA                   |  |
| Number of connectable contacts | 5                                 | Material grip            | PBT/GF               |  |
| System                         | Can be fabricated                 |                          |                      |  |
|                                |                                   | Mechanical data          |                      |  |
| Electrical data                |                                   | Connection cross-section | 0.75 mm <sup>2</sup> |  |
| Operating voltage Ub           | 30 VDC                            | Type of wire mounting    | Screw terminals      |  |
| Remarks                        |                                   |                          |                      |  |

Enclosure rating per IEC 60529, only in screwed state with the associated mating piece.

| Connector Drawings                                |  |  |
|---------------------------------------------------|--|--|
| $ \begin{array}{c} 2 \\ 0 \\ 0 \\ 0 \end{array} $ |  |  |