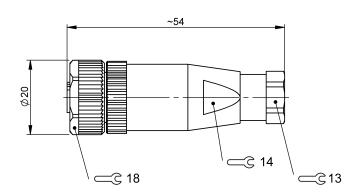

## **BALLUFF**

| Basic features                 |                                   | Environmental conditions |                      |  |
|--------------------------------|-----------------------------------|--------------------------|----------------------|--|
| Approval/Conformity            | WEEE                              | Ambient temperature      | -4085 °C             |  |
| Electrical connection          |                                   | IP rating                | IP67                 |  |
| Cable diameter D               | 46 mm                             | Material                 |                      |  |
| Connection                     | M12x1-Female, straight, 5-pin, A- | Material contacts        | Bronze               |  |
|                                | coded                             | Material cover nut       | PA                   |  |
| Number of connectable contacts | 5                                 | Material grip            | PBT/GF               |  |
| System                         | Can be fabricated                 |                          |                      |  |
|                                |                                   | Mechanical data          |                      |  |
| Electrical data                |                                   | Connection cross-section | 0.75 mm <sup>2</sup> |  |
| Operating voltage Ub           | 30 VDC                            | Type of wire mounting    | Screw terminals      |  |
| Remarks                        |                                   |                          |                      |  |

Enclosure rating per IEC 60529, only in screwed state with the associated mating piece.

| Connector Drawings                                |  |  |
|---------------------------------------------------|--|--|
| $ \begin{array}{c} 2 \\ 0 \\ 0 \\ 0 \end{array} $ |  |  |