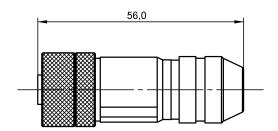

| Basic features                 |                                   | Environmental conditions |                      |
|--------------------------------|-----------------------------------|--------------------------|----------------------|
| Approval/Conformity            | WEEE                              | Ambient temperature      | -4085 °C             |
|                                |                                   | IP rating                | IP67                 |
| Electrical connection          |                                   |                          |                      |
| Cable diameter D               | 68 mm                             | Material                 |                      |
| Connection                     | M12x1-Female, straight, 8-pin, A- | Material contact carrier | PA                   |
|                                | coded                             | Material contacts        | Copper alloy         |
| Number of connectable contacts | 8                                 | Material grip            | Nickel-plated brass  |
| System                         | Can be fabricated                 |                          |                      |
|                                |                                   | Mechanical data          |                      |
| Electrical data                |                                   | Connection cross-section | 0.75 mm <sup>2</sup> |
| Operating voltage Ub           | 36 VDC / 30 VAC                   | Type of wire mounting    | Screw terminals      |
| Rated current (40 °C)          | 2.0 A                             |                          |                      |
| D I .                          |                                   |                          |                      |
| Remarks                        |                                   |                          |                      |