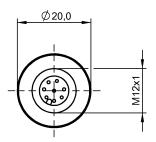

| Basic features                 |                                   | Environmental conditions |                      |
|--------------------------------|-----------------------------------|--------------------------|----------------------|
| Approval/Conformity            | WEEE                              | Ambient temperature      | -4085 °C             |
|                                |                                   | IP rating                | IP67                 |
| Electrical connection          |                                   |                          |                      |
| Cable diameter D               | 68 mm                             | Material                 |                      |
| Connection                     | M12x1-Female, straight, 8-pin, A- | Material contact carrier | PA                   |
|                                | coded                             | Material contacts        | Copper alloy         |
| Number of connectable contacts | 8                                 | Material grip            | Nickel-plated brass  |
| System                         | Can be fabricated                 |                          |                      |
|                                |                                   | Mechanical data          |                      |
| Electrical data                |                                   | Connection cross-section | 0.75 mm <sup>2</sup> |
| Operating voltage Ub           | 36 VDC / 30 VAC                   | Type of wire mounting    | Screw terminals      |
| Rated current (40 °C)          | 2.0 A                             |                          |                      |
| D I .                          |                                   |                          |                      |
| Remarks                        |                                   |                          |                      |

Enclosure rating per IEC 60529, only in screwed state with the associated mating piece.

| Connector Drawings                                               |  |
|------------------------------------------------------------------|--|
| 2<br>3<br>1<br>0<br>8<br>0<br>4<br>7<br>6<br>5<br>PIN 1-8 usable |  |