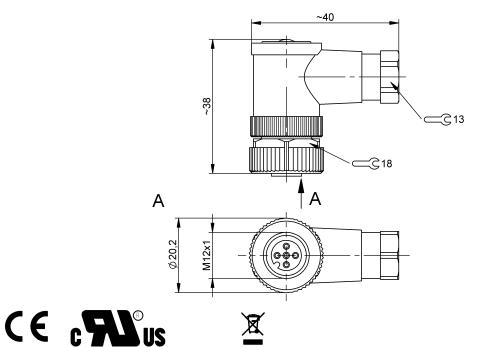

## BCC M445-0000-1A-000-41X575-000

Order Code: BCC06ZH

| Basic features                 |                                 | Environmental conditions      |                          |  |
|--------------------------------|---------------------------------|-------------------------------|--------------------------|--|
| Approval/Conformity            | CE<br>cURus<br>WEEE             | Ambient temperature IP rating | -4085 °C<br>IP67         |  |
| Electrical connection          |                                 | Material                      |                          |  |
| Liectifical confliction        |                                 | Material contact carrier      | PA                       |  |
| Cable diameter D               | 46 mm                           | Material contacts             | Brass                    |  |
| Connection                     | M12x1-Female, angled, 5-pin, A- | Material cover nut            | Die-cast zinc            |  |
|                                | coded                           | Material grip                 | PA                       |  |
| Number of connectable contacts | 5                               | <b>5</b> .                    |                          |  |
| System                         | Can be fabricated               | Mechanical data               |                          |  |
| Electrical data                |                                 | Connection cross-section      | 0.140.75 mm <sup>2</sup> |  |
|                                |                                 | Tightening torque pigtail     | 0.6 Nm                   |  |
| Operating voltage Ub           | 125 VDC / 125 VAC               | Type of wire mounting         | Screw terminals          |  |
| Rated current (40 °C)          | 4.0 A                           |                               |                          |  |

## Connector Drawings 2 1 0 0 0 3 PIN 1-5 usable

Remarks