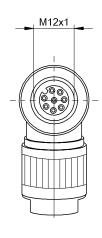

## BCC M488-0000-1A-000-43X834-000

Order Code: BCC04ME

| Basic features                 |                                 | Environmental conditions |                  |
|--------------------------------|---------------------------------|--------------------------|------------------|
| Approval/Conformity            | WEEE                            | Ambient temperature      | -2585 °C<br>IP67 |
| Electrical connection          |                                 |                          |                  |
| Cable diameter D               | 48 mm                           | Material                 |                  |
| Connection                     | M12x1-Female, angled, 8-pin, A- | Material contact carrier | PA               |
|                                | coded                           | Material contacts        | Bronze           |
| Contact shield                 | Iris spring                     | Material cover nut       | Die-cast zinc    |
| Number of connectable contacts | 8                               | Material grip            | Die-cast zinc    |
| System                         | Can be fabricated               |                          |                  |
|                                |                                 | Mechanical data          |                  |
| Electrical data                |                                 | Connection cross-section | 0.140.34 mm²     |
| Operating voltage Ub           | 30 VDC / 30 VAC                 | Type of wire mounting    | IDC              |
| Rated current (40 °C)          | 1.75 A                          | ,,                       |                  |
| Remarks                        |                                 |                          |                  |

Enclosure rating per IEC 60529, only in screwed state with the associated mating piece.

| Connector Drawings                                                    |  |
|-----------------------------------------------------------------------|--|
| $ \begin{array}{c} 2 \\ 1 \\ 0 \\ 8 \\ 0 \end{array} $ PIN 1-8 usable |  |