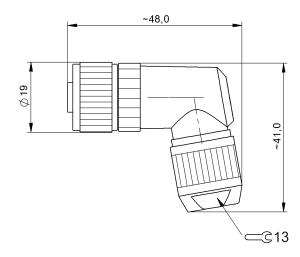

## BCC M488-0000-1A-000-43X834-000

Order Code: BCC04ME

| Basic features                 |                                 | Environmental conditions |                  |
|--------------------------------|---------------------------------|--------------------------|------------------|
| Approval/Conformity            | WEEE                            | Ambient temperature      | -2585 °C<br>IP67 |
| Electrical connection          |                                 |                          |                  |
| Cable diameter D               | 48 mm                           | Material                 |                  |
| Connection                     | M12x1-Female, angled, 8-pin, A- | Material contact carrier | PA               |
|                                | coded                           | Material contacts        | Bronze           |
| Contact shield                 | Iris spring                     | Material cover nut       | Die-cast zinc    |
| Number of connectable contacts | 8                               | Material grip            | Die-cast zinc    |
| System                         | Can be fabricated               |                          |                  |
|                                |                                 | Mechanical data          |                  |
| Electrical data                |                                 | Connection cross-section | 0.140.34 mm²     |
| Operating voltage Ub           | 30 VDC / 30 VAC                 | Type of wire mounting    | IDC              |
| Rated current (40 °C)          | 1.75 A                          | ,,                       |                  |
| Remarks                        |                                 |                          |                  |