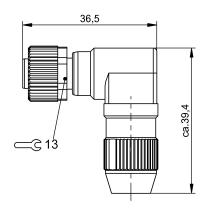

| Basic features                 |                                 | Environmental conditions      |                         |
|--------------------------------|---------------------------------|-------------------------------|-------------------------|
| Approval/Conformity            | cURus<br>WEEE                   | Ambient temperature IP rating | -4085 °C<br>IP67        |
| Electrical connection          |                                 | Material                      |                         |
| Cable diameter D               | 45.1 mm                         | Conductor insulation material | PVC                     |
| Connection                     | M12x1-Female, angled, 5-pin, A- | Housing material              | PA                      |
|                                | coded                           | Material contact carrier      | PA                      |
| Number of connectable contacts | 4                               | Material contacts             | Brass                   |
| System                         | Can be fabricated               |                               |                         |
| Clastrical data                |                                 | Mechanical data               |                         |
| Electrical data                |                                 | Conductor diameter min.       | 1.2 mm                  |
| Operating voltage Ub           | 32 VDC / 32 VAC                 | Connection cross-section      | 0.250.5 mm <sup>2</sup> |
| Rated current (40 °C)          | 4.0 A                           | Connection cycles min.        | 100                     |
|                                |                                 | Core diameter max.            | 1.60 mm                 |
|                                |                                 | Tightening torque pigtail     | 0.6 Nm                  |
|                                |                                 | Type of wire mounting         | IDC                     |

Enclosure rating per IEC 60529, only in screwed state with the associated mating piece.

Field-Attachable Connectors

BKS-S 76-RT04

Order Code: BCC02H6

## **Connector Drawings**