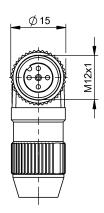

| Basic features                 |                                 | Environmental conditions      |                         |
|--------------------------------|---------------------------------|-------------------------------|-------------------------|
| Approval/Conformity            | cURus<br>WEEE                   | Ambient temperature IP rating | -4085 °C<br>IP67        |
| Electrical connection          |                                 | Material                      |                         |
| Cable diameter D               | 45.1 mm                         | Conductor insulation material | PVC                     |
| Connection                     | M12x1-Female, angled, 5-pin, A- | Housing material              | PA                      |
|                                | coded                           | Material contact carrier      | PA                      |
| Number of connectable contacts | 4                               | Material contacts             | Brass                   |
| System                         | Can be fabricated               |                               |                         |
| Clastrical data                |                                 | Mechanical data               |                         |
| Electrical data                |                                 | Conductor diameter min.       | 1.2 mm                  |
| Operating voltage Ub           | 32 VDC / 32 VAC                 | Connection cross-section      | 0.250.5 mm <sup>2</sup> |
| Rated current (40 °C)          | 4.0 A                           | Connection cycles min.        | 100                     |
|                                |                                 | Core diameter max.            | 1.60 mm                 |
|                                |                                 | Tightening torque pigtail     | 0.6 Nm                  |
|                                |                                 | Type of wire mounting         | IDC                     |

Enclosure rating per IEC 60529, only in screwed state with the associated mating piece.

Field-Attachable Connectors

BKS-S 76-RT04

Order Code: BCC02H6

## **Connector Drawings**