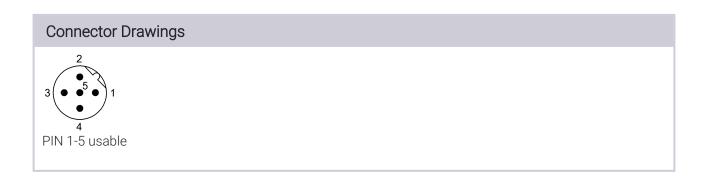

## BALLUFF

| Basic features                           |                                 | Environmental conditions         |                          |
|------------------------------------------|---------------------------------|----------------------------------|--------------------------|
| Approval/Conformity                      | CE<br>cURus<br>WEEE             | Ambient temperature<br>IP rating | -4085 °C<br>IP67         |
| Electrical connection                    |                                 | Material                         |                          |
|                                          |                                 | Material contact carrier         | PA                       |
| Cable diameter D                         | 58 mm                           | Material contacts                | Brass                    |
| Connection                               | M12x1-Male, straight, 5-pin, B- | Material cover nut               | Die-cast zinc            |
|                                          | coded                           | Material grip                    | Die-cast zinc            |
| Contact shield                           | Iris spring                     |                                  |                          |
| Number of connectable contacts<br>System | 5<br>Can be fabricated          | Mechanical data                  |                          |
|                                          |                                 | Connection cross-section         | 0.140.75 mm <sup>2</sup> |
| Electrical data                          |                                 | Tightening torque pigtail        | 0.6 Nm                   |
| Operating voltage Ub                     | 250 VDC / 250 VAC               | Type of wire mounting            | Screw terminals          |
| Rated current (40 °C)                    | 4.0 A                           |                                  |                          |