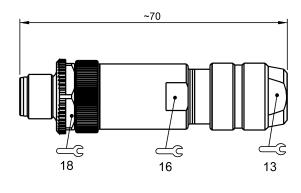

## BALLUFF

| Basic features                           |                                 | Environmental conditions         |                          |
|------------------------------------------|---------------------------------|----------------------------------|--------------------------|
| Approval/Conformity                      | CE<br>cURus<br>WEEE             | Ambient temperature<br>IP rating | -4085 °C<br>IP67         |
| Electrical connection                    |                                 | Material                         |                          |
|                                          |                                 | Material contact carrier         | PA                       |
| Cable diameter D                         | 58 mm                           | Material contacts                | Brass                    |
| Connection                               | M12x1-Male, straight, 5-pin, B- | Material cover nut               | Die-cast zinc            |
|                                          | coded                           | Material grip                    | Die-cast zinc            |
| Contact shield                           | Iris spring                     |                                  |                          |
| Number of connectable contacts<br>System | 5<br>Can be fabricated          | Mechanical data                  |                          |
|                                          |                                 | Connection cross-section         | 0.140.75 mm <sup>2</sup> |
| Electrical data                          |                                 | Tightening torque pigtail        | 0.6 Nm                   |
| Operating voltage Ub                     | 250 VDC / 250 VAC               | Type of wire mounting            | Screw terminals          |
| Rated current (40 °C)                    | 4.0 A                           |                                  |                          |