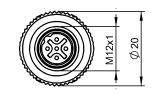

## BALLUFF

| Basic features                           |                                 | Environmental conditions         |                          |
|------------------------------------------|---------------------------------|----------------------------------|--------------------------|
| Approval/Conformity                      | CE<br>cURus<br>WEEE             | Ambient temperature<br>IP rating | -4085 °C<br>IP67         |
| Electrical connection                    |                                 | Material                         |                          |
|                                          |                                 | Material contact carrier         | PA                       |
| Cable diameter D                         | 58 mm                           | Material contacts                | Brass                    |
| Connection                               | M12x1-Male, straight, 5-pin, B- | Material cover nut               | Die-cast zinc            |
|                                          | coded                           | Material grip                    | Die-cast zinc            |
| Contact shield                           | Iris spring                     |                                  |                          |
| Number of connectable contacts<br>System | 5<br>Can be fabricated          | Mechanical data                  |                          |
|                                          |                                 | Connection cross-section         | 0.140.75 mm <sup>2</sup> |
| Electrical data                          |                                 | Tightening torque pigtail        | 0.6 Nm                   |
| Operating voltage Ub                     | 250 VDC / 250 VAC               | Type of wire mounting            | Screw terminals          |
| Rated current (40 °C)                    | 4.0 A                           |                                  |                          |