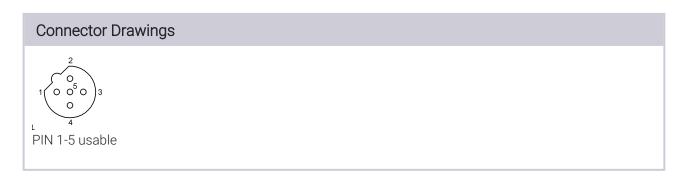

## **Basic features**

| Basic features                           |                                 | Environmental conditions         |                          |
|------------------------------------------|---------------------------------|----------------------------------|--------------------------|
| Approval/Conformity                      | CE<br>cURus<br>WEEE             | Ambient temperature<br>IP rating | -4085 °C<br>IP67         |
| Electrical connection                    |                                 | Material                         |                          |
|                                          |                                 | Material contact carrier         | PA                       |
| Cable diameter D                         | 58 mm                           | Material contacts                | Brass                    |
| Connection                               | M12x1-Female, angled, 5-pin, B- | Material cover nut               | Die-cast zinc            |
|                                          | coded                           | Material grip                    | Die-cast zinc            |
| Contact shield                           | Iris spring                     |                                  |                          |
| Number of connectable contacts<br>System | 5<br>Can be fabricated          | Mechanical data                  |                          |
|                                          |                                 | Connection cross-section         | 0.140.75 mm <sup>2</sup> |
| Electrical data                          |                                 | Tightening torque pigtail        | 0.6 Nm                   |
| Operating voltage Ub                     | 250 VDC / 250 VAC               | Type of wire mounting            | Screw terminals          |
| Rated current (40 °C)                    | 4.0 A                           |                                  |                          |