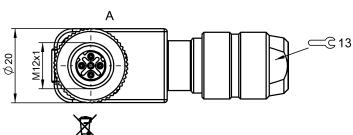

## **Basic features**

| Basic features                           |                                 | Environmental conditions         |                          |
|------------------------------------------|---------------------------------|----------------------------------|--------------------------|
| Approval/Conformity                      | CE<br>cURus<br>WEEE             | Ambient temperature<br>IP rating | -4085 °C<br>IP67         |
| Electrical connection                    |                                 | Material                         |                          |
|                                          |                                 | Material contact carrier         | PA                       |
| Cable diameter D                         | 58 mm                           | Material contacts                | Brass                    |
| Connection                               | M12x1-Female, angled, 5-pin, B- | Material cover nut               | Die-cast zinc            |
|                                          | coded                           | Material grip                    | Die-cast zinc            |
| Contact shield                           | Iris spring                     |                                  |                          |
| Number of connectable contacts<br>System | 5<br>Can be fabricated          | Mechanical data                  |                          |
|                                          |                                 | Connection cross-section         | 0.140.75 mm <sup>2</sup> |
| Electrical data                          |                                 | Tightening torque pigtail        | 0.6 Nm                   |
| Operating voltage Ub                     | 250 VDC / 250 VAC               | Type of wire mounting            | Screw terminals          |
| Rated current (40 °C)                    | 4.0 A                           |                                  |                          |