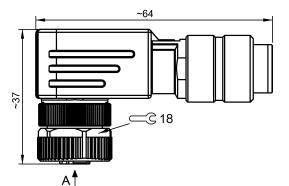

## **Basic features**

| Basic features                           |                                 | Environmental conditions         |                          |
|------------------------------------------|---------------------------------|----------------------------------|--------------------------|
| Approval/Conformity                      | CE<br>cURus<br>WEEE             | Ambient temperature<br>IP rating | -4085 °C<br>IP67         |
| Electrical connection                    |                                 | Material                         |                          |
|                                          |                                 | Material contact carrier         | PA                       |
| Cable diameter D                         | 58 mm                           | Material contacts                | Brass                    |
| Connection                               | M12x1-Female, angled, 5-pin, B- | Material cover nut               | Die-cast zinc            |
|                                          | coded                           | Material grip                    | Die-cast zinc            |
| Contact shield                           | Iris spring                     |                                  |                          |
| Number of connectable contacts<br>System | 5<br>Can be fabricated          | Mechanical data                  |                          |
|                                          |                                 | Connection cross-section         | 0.140.75 mm <sup>2</sup> |
| Electrical data                          |                                 | Tightening torque pigtail        | 0.6 Nm                   |
| Operating voltage Ub                     | 250 VDC / 250 VAC               | Type of wire mounting            | Screw terminals          |
| Rated current (40 °C)                    | 4.0 A                           |                                  |                          |