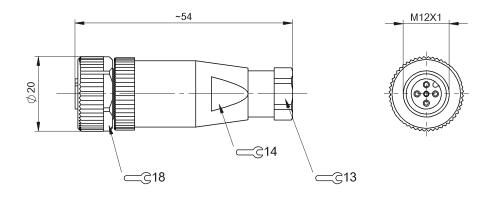

## Field-Attachable Connectors BCC M435-0000-1A-004-41X475-000 Order Code: BCC0HR3







| Basic features                 |                                   | Environmental conditions         |                          |
|--------------------------------|-----------------------------------|----------------------------------|--------------------------|
| Approval/Conformity            | WEEE                              | Ambient temperature<br>IP rating | -4085 °C<br>IP67         |
| Display/Operation              |                                   |                                  |                          |
| Power indicator                | Green LED                         | Interface                        |                          |
|                                |                                   | Switching output                 | PNP normally open (NO)