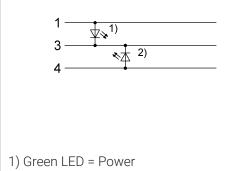

|
| Electrical data                |                                   | Mechanical data                  |                          |
| Operating voltage Ub           | 30 VDC / 30 VAC                   | Connection cross-section         | 0.140.75 mm <sup>2</sup> |
| Rated current (40 °C)          | 4.0 A                             | Tightening torque pigtail        | 0.6 Nm                   |
|                                |                                   | Type of wire mounting            | Screw terminals          |

#### Remarks

Enclosure rating per IEC 60529, only in screwed state with the associated mating piece.

# Field-Attachable Connectors BCC M435-0000-1A-004-41X475-000 Order Code: BCC0HR3

# BALLUFF

### **Connector Drawings**



### Wiring Diagrams



2) Yellow LED = Function