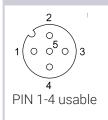

| PA                       |
| Electrical data                |                                   | Mechanical data                  |                          |
| Operating voltage Ub           | 30 VDC / 30 VAC                   | Connection cross-section         | 0.140.75 mm <sup>2</sup> |
| Rated current (40 °C)          | 4.0 A                             | Tightening torque pigtail        | 0.6 Nm                   |
|                                |                                   | Type of wire mounting            | Screw terminals          |

#### Remarks

Enclosure rating per IEC 60529, only in screwed state with the associated mating piece.

# Field-Attachable Connectors BCC M435-0000-1A-004-41X475-000 Order Code: BCC0HR3

# BALLUFF

### **Connector Drawings**



### Wiring Diagrams



2) Yellow LED = Function