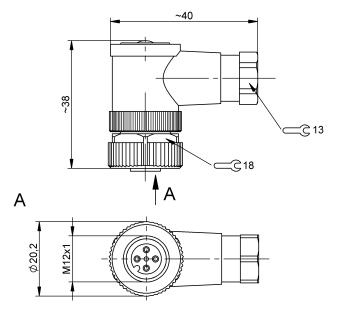

## BCC M445-0000-1A-004-41X475-000

Order Code: BCC0HR1

| Basic features                 |                                 | Environmental conditions         |                        |
|--------------------------------|---------------------------------|----------------------------------|------------------------|
| Approval/Conformity            | WEEE                            | Ambient temperature<br>IP rating | -4085 °C<br>IP67       |
| Display/Operation              |                                 |                                  |                        |
| Power indicator                | Green LED                       | Interface                        |                        |
|                                |                                 | Switching output                 | PNP normally open (NO) |
| Electrical connection          |                                 |                                  |                        |
| Cable diameter D               | 46 mm                           | Material                         |                        |
| Connection                     | M12x1-Female, angled, 5-pin, A- | Material contact carrier         | PA                     |
|                                | coded                           | Material contacts                | Brass                  |
| Number of connectable contacts | 4                               | Material cover nut               | Die-cast zinc          |
| System                         | Can be fabricated               | Material grip                    | PA                     |
| Electrical data                |                                 | Mechanical data                  |                        |
| Operating voltage Ub           | 30 VDC / 30 VAC                 | Connection cross-section         | 0.140.75 mm²           |
| Rated current (40 °C)          | 4.0 A                           | Tightening torque pigtail        | 0.6 Nm                 |
|                                |                                 | Type of wire mounting            | Screw terminals        |
| Remarks                        |                                 |                                  |                        |

## **Connector Drawings**

PIN 1-4 usable