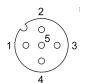

|                                 | Mechanical data                  |                        |
| Operating voltage Ub           | 30 VDC / 30 VAC                 | Connection cross-section         | 0.140.75 mm²           |
| Rated current (40 °C)          | 4.0 A                           | Tightening torque pigtail        | 0.6 Nm                 |
|                                |                                 | Type of wire mounting            | Screw terminals        |
| Remarks                        |                                 |                                  |                        |

Enclosure rating per IEC 60529, only in screwed state with the associated mating piece.

## BCC M445-0000-1A-004-41X475-000

Order Code: BCC0HR1



## **Connector Drawings**



PIN 1-4 usable

## Wiring Diagrams



- 1) Green LED = Power
- 2) Yellow LED = Function