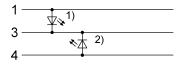

| Mechanical data                  |                        |
| Operating voltage Ub           | 30 VDC / 30 VAC                 | Connection cross-section         | 0.140.75 mm²           |
| Rated current (40 °C)          | 4.0 A                           | Tightening torque pigtail        | 0.6 Nm                 |
|                                |                                 | Type of wire mounting            | Screw terminals        |
| Remarks                        |                                 |                                  |                        |

Enclosure rating per IEC 60529, only in screwed state with the associated mating piece.

## BCC M445-0000-1A-004-41X475-000

Order Code: BCC0HR1



## **Connector Drawings**



PIN 1-4 usable

## Wiring Diagrams



- 1) Green LED = Power
- 2) Yellow LED = Function