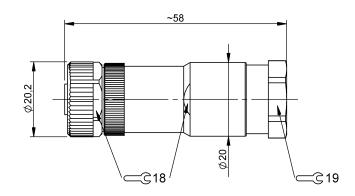

## BCC M434-0000-1T-000-61X4A5-000

Order Code: BCC0K81











| Basic features                 |                                   | Environmental conditions      |                      |
|--------------------------------|-----------------------------------|-------------------------------|----------------------|
| Approval/Conformity            | CE<br>WEEE                        | Ambient temperature IP rating | -4085 °C<br>IP67     |
| Electrical connection          |                                   | Material                      |                      |
| Cable diameter D               | 810 mm                            | Material contact carrier      | PA                   |
| Connection                     | M12x1-Female, straight, 4-pin, T- | Material contacts             | Brass                |
|                                | c