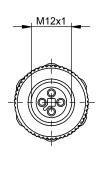

## BCC M434-0000-1T-000-61X4A5-000

Order Code: BCC0K81











| Basic features                 |                                   | Environmental conditions      |                      |
|--------------------------------|-----------------------------------|-------------------------------|----------------------|
| Approval/Conformity            | CE<br>WEEE                        | Ambient temperature IP rating | -4085 °C<br>IP67     |
| Electrical connection          |                                   | Material                      |                      |
| Cable diameter D               | 810 mm                            | Material contact carrier      | PA                   |
| Connection                     | M12x1-Female, straight, 4-pin, T- | Material contacts             | Brass                |
|                                | cod