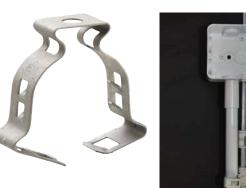

## Snap Close Conduit/ Pipe Clamp – 16M

## CONNECT AND PROTECT

The nVent CADDY Snap Close Conduit Clamps (M-Series) are a fast and efficient method to secure conduit branch circuits for electrical installations. The M-Series is designed to provide positional consistency in application by eliminating conduit offset as well as maintain spacing entering electrical boxes. Increase installation efficiency by utilizing our comprehensive conduit range for your next electrical project.

## **FEATURES**

- · May be used for either vertical or horizontal installations
- Eliminates need for offset bending conduit
- Finger closure, no tools required

Material: Spring Steel Finish: nVent CADDY Armour