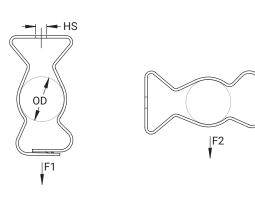

| Part<br>Number |        | Plastic or Metal<br>Conduit Size | Outer Diameter<br>OD | Hole Size<br>HS | Hole Type |       | Static Load<br>F2 | Standard Packaging<br>Quantity |
|----------------|--------|----------------------------------|----------------------|-----------------|-----------|-------|-------------------|--------------------------------|
| 16M            | 170100 | 25 mm &<br>32 mm                 | 24 up to 35 mm       | 7 mm            | Plain     | 440 N | 110 N             | 100 pcs                        |