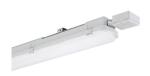

#### **Product features**

Resisto, integrated LED weatherproof luminaire, with UV stabilized flat diffuser designed to achieve
uniform lit appearance, optimise light output and to reduce glare. 301 stainless steel diffuser clips and
fixing brackets for surface mounting. Polycarbonate housing and diffuser - no yellow discolouration
over time. 2800lm; 20W; 140lm/W; 4000K; SDCM<5; CRI80; IP66; IK08 (sensor IK03); Class I;
69,000hrs (L80B20) lifespan; 1288mm x 87mm x 80mm; D-mark; SylSmart Connected Building
enabled.</li>