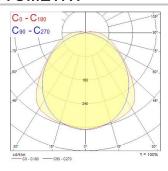

|
| Dimming method                    | SylSmart SSA                                              |
| Minimum dimming level (%)         | 1                                                         |
| LED Flickering Rate               | Ultra low (5% or less)                                    |
| Housing colour                    | Grey                                                      |
| IP rating                         | IP65                                                      |
| IK rating                         | IK08                                                      |
| Product EAN number                | 5410288102306                                             |



# Resisto SylSmart Resisto 1200 IP65 2800Im 840 SSA 0010230

### **PHOTOMETRY**





### **TECHNICAL DRAWINGS**