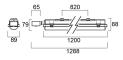

Dimming method                    | SylSmart SSA                                              |
| Minimum dimming level (%)         | 1                                                         |
| LED Flickering Rate               | Ultra low (5% or less)                                    |
| Housing colour                    | Grey                                                      |
| IP rating                         | IP65                                                      |
| IK rating                         | IK08                                                      |
| Product EAN number                | 5410288102306                                             |



# Resisto SylSmart Resisto 1200 IP65 2800Im 840 SSA 0010230

### **PHOTOMETRY**





### **TECHNICAL DRAWINGS**