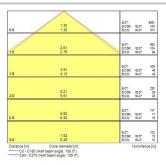

|
| Dimming method                    | SylSmart SSA                                              |
| Minimum dimming level (%)         | 1                                                         |
| LED Flickering Rate               | Ultra low (5% or less)                                    |
| Housing colour                    | Grey                                                      |
| IP rating                         | IP65                                                      |
| IK rating                         | IK08                                                      |
| Product EAN number                | 5410288102306                                             |



# Resisto SylSmart Resisto 1200 IP65 2800Im 840 SSA 0010230

### **PHOTOMETRY**





### **TECHNICAL DRAWINGS**