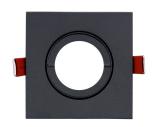

## INSET TR SW SQ IP44 INDOOR BLK EX-LMP 3084103

• INSET TREND SQ SW BK EX-LMP

## INSET TR SW SQ IP44 INDOOR BLK EX-LMP 3084103