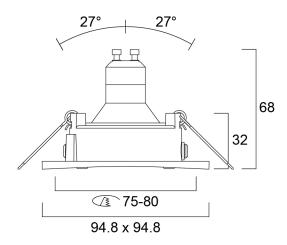

|
| General application        | Hospitality, Residential & Consumer   |
| ETIM Class                 | N/A                                   |
| E-number FI                | 4225702                               |
| Photobiological Risk Group | Not applicable                        |
| Electrical protection      | Class II                              |
| Housing colour             | RAL9004                               |
| IP rating                  | IP44/20                               |
| IK rating                  | IK02                                  |
| Product EAN number         | 8711971841036                         |
| Warranty                   | 3 years                               |



## INSET TR SW SQ IP44 INDOOR BLK EX-LMP 3084103

## **Technical drawings**