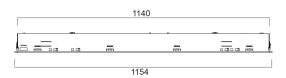

|
|-----------------------------|------------------------|
| Total power consumption (W) | 32                     |
| Electrical protection       | Class I                |
| Control gear type           | Electronic ballast     |
| Minimum dimming level (%)   | 1                      |
| LED Flickering Rate         | Ultra low (5% or less) |
| Housing colour              | RAL9016                |
| IP rating                   | IP20                   |
| IK rating                   | IK07                   |
| Product EAN number          | 5410288524818          |
| Warranty                    | 5 years                |
| Dimming method              | SylSmart SSC           |
| Useful luminous flux (#use) | 3270                   |

## **Photometry**



## **Technical drawings**