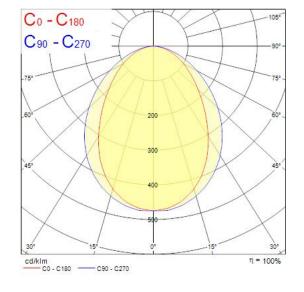

Risk Group  | RG0                    |
|-----------------------------|------------------------|
| Total power consumption (W) | 32                     |
| Electrical protection       | Class I                |
| Control gear type           | Electronic ballast     |
| Minimum dimming level (%)   | 1                      |
| LED Flickering Rate         | Ultra low (5% or less) |
| Housing colour              | RAL9016                |
| IP rating                   | IP20                   |
| IK rating                   | IK07                   |
| Product EAN number          | 5410288524818          |
| Warranty                    | 5 years                |
| Dimming method              | SylSmart SSC           |
| Useful luminous flux (#use) | 3270                   |

## **Photometry**



## **Technical drawings**