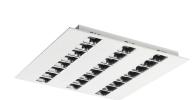

#### **Product Overview**

| Product name                    | OPTIX RECESSED 600 3L LUMI 4K ALU DALI |
|---------------------------------|----------------------------------------|
| Technology                      | LED LumiNature                         |
| Cap/Base                        | N/A                                    |
| Housing                         | Steel                                  |
| Mount                           | Ceiling recessed mounting              |
| Fixture rating                  | Enclosed                               |
| General application             | Education, Office                      |
| ETIM Class                      | EC002892                               |
| Fixture luminous flux (lm)      | 3750                                   |
| Luminaire efficacy (lm/W)       | 102                                    |
| Light colour                    | Neutral White                          |
| CRI (Ra)                        | 98                                     |
| Colour Consistency (SDCM)       | 3                                      |
| Colour Variation Initial (SDCM) | 3                                      |
| Glare control                   | < 16                                   |
| Photobiological Risk Group      | RG1                                    |
|                                 |                                        |