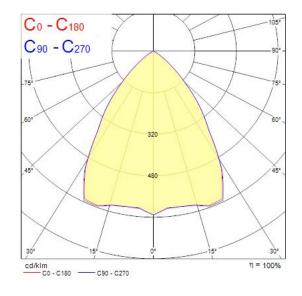

|

## Concord

# OPTIX RECESSED 600 3L LUMI 4K ALU DALI **2023843**

| Total power consumption (W) | 37                          |
|-----------------------------|-----------------------------|
| Electrical protection       | Class I                     |
| Control gear type           | LED driver constant current |
| Housing colour              | RAL9016                     |
| IP rating                   | IP20                        |
| IK rating                   | IK07                        |
| Product EAN number          | 5025768238439               |
| Warranty                    | 5 years                     |
| Dimming method              | DALI                        |
| Useful luminous flux (#use) | 3750                        |

#### **Photometry**



### **Technical drawings**