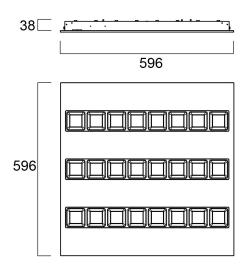

## Concord

# OPTIX RECESSED 600 3L LUMI 4K ALU DALI **2023843**

| Total power consumption (W) | 37                          |
|-----------------------------|-----------------------------|
| Electrical protection       | Class I                     |
| Control gear type           | LED driver constant current |
| Housing colour              | RAL9016                     |
| IP rating                   | IP20                        |
| IK rating                   | IK07                        |
| Product EAN number          | 5025768238439               |
| Warranty                    | 5 years                     |
| Dimming method              | DALI                        |
| Useful luminous flux (#use) | 3750                        |

#### **Photometry**



### **Technical drawings**