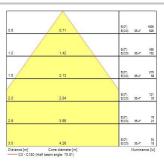

| Product EAN number                | 8711971339205                             |



# Insaver HE Topper LED 150 PIR INSAVER 150 HE TOPPER LED WW PIR 3033920

### **PHOTOMETRY**





### **TECHNICAL DRAWINGS**