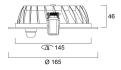

| Product EAN number                | 8711971339205                             |



# Insaver HE Topper LED 150 PIR INSAVER 150 HE TOPPER LED WW PIR 3033920

### **PHOTOMETRY**





### **TECHNICAL DRAWINGS**