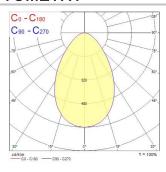

| Product EAN number                | 8711971339205                             |



# Insaver HE Topper LED 150 PIR INSAVER 150 HE TOPPER LED WW PIR 3033920

### **PHOTOMETRY**





### **TECHNICAL DRAWINGS**