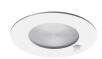

## Insaver HE Topper LED 150 PIR INSAVER 150 HE TOPPER LED WW PIR 3033920

#### **Product features**

Insaver HE Topper is a ceiling recessed LED downlight with integrated PIR sensor with time (up to 8 mins) and daylight lux level settings. Die-cast aluminium body, Non dimmable LED driver, 8W, 740lm, 93lm/W, 3000K, shallow recessed depth of 55mm.