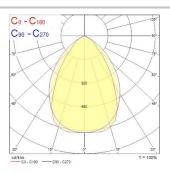

| Product EAN number              | 5410288524856                              |



# RANA Linear Recessed - Louvre+Prismatic Optic RANA LINEAR R 3KLM TW LOUV+PRI SSC01 WHITE 0052485

## **PHOTOMETRY**





## **TECHNICAL DRAWINGS**