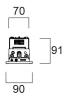

| Product EAN number              | 5410288524856                              |



# RANA Linear Recessed - Louvre+Prismatic Optic RANA LINEAR R 3KLM TW LOUV+PRI SSC01 WHITE 0052485

## **PHOTOMETRY**





## **TECHNICAL DRAWINGS**