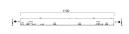

| Product EAN number              | 5410288524856                              |



# RANA Linear Recessed - Louvre+Prismatic Optic RANA LINEAR R 3KLM TW LOUV+PRI SSC01 WHITE 0052485

## **PHOTOMETRY**





## **TECHNICAL DRAWINGS**