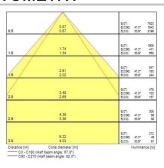

| Product EAN number              | 5410288524856                              |



# RANA Linear Recessed - Louvre+Prismatic Optic RANA LINEAR R 3KLM TW LOUV+PRI SSC01 WHITE 0052485

## **PHOTOMETRY**





## **TECHNICAL DRAWINGS**