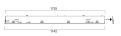

| Product EAN number              | 5410288524856                              |



# RANA Linear Recessed - Louvre+Prismatic Optic RANA LINEAR R 3KLM TW LOUV+PRI SSC01 WHITE 0052485

## **PHOTOMETRY**





## **TECHNICAL DRAWINGS**