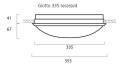

I                           |
| Control gear type                 | LED driver constant current       |
| Control gear mounting             | Integrated                        |
| Dimmable                          | No                                |
| Dimming method                    | N/A                               |
| LED Flickering Rate               | Ultra low (5% or less)            |
| Housing colour                    | White                             |
| IP rating                         | IP44                              |
| IK rating                         | IK10                              |
| Product EAN number                | 8711971347941                     |



Giotto LED 335 GIOTTO 335 4000K RECESSED 3034794

## **PHOTOMETRY**





## **TECHNICAL DRAWINGS**