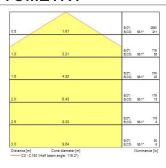

protection             | Class I                           |
| Control gear type                 | LED driver constant current       |
| Control gear mounting             | Integrated                        |
| Dimmable                          | No                                |
| Dimming method                    | N/A                               |
| LED Flickering Rate               | Ultra low (5% or less)            |
| Housing colour                    | White                             |
| IP rating                         | IP44                              |
| IK rating                         | IK10                              |
| Product EAN number                | 8711971347941                     |



Giotto LED 335 GIOTTO 335 4000K RECESSED 3034794

## **PHOTOMETRY**





## **TECHNICAL DRAWINGS**