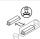

## Giotto LED 335 GIOTTO 335 4000K RECESSED 3034794



## **Product features**

Ambient and decorative round, recessed mounted LED bulkhead luminaire. White robust polycarbonate body with opal diffuser, 2350lm, 20.3W, 116lm/W, 4000K, CRI 80, non-dimmable, 120,000 hours lumen maintenance (L70:B50). Drive current: 600mA, IP44, IK10, Class I, 220-240V.















**PRODUCT OVERVIEW** 

| TODOGT GVERVIEW                   |                                   |
|-----------------------------------|-----------------------------------|
| Product name                      | GIOTTO 335 4000K RECESSED         |
| Technology                        | LED                               |
| Cap/Base                          | N/A                               |
| Housing                           | PC Polycarbonate                  |
| Mount                             | Ceiling recessed mounting         |
| Environment                       | Indoor                            |
| General application               | Hospitality, Logistics & Industry |
| ETIM Class                        | EC002892                          |
| E-number FI