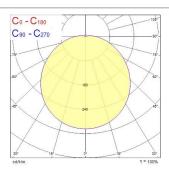

rotection             | Class I                           |
| Control gear type                 | LED driver constant current       |
| Control gear mounting             | Integrated                        |
| Dimmable                          | No                                |
| Dimming method                    | N/A                               |
| LED Flickering Rate               | Ultra low (5% or less)            |
| Housing colour                    | White                             |
| IP rating                         | IP44                              |
| IK rating                         | IK10                              |
| Product EAN number                | 8711971347941                     |



Giotto LED 335 GIOTTO 335 4000K RECESSED 3034794

## **PHOTOMETRY**





## **TECHNICAL DRAWINGS**