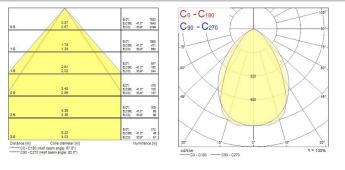

|
| Dimmable                        | Yes                                        |
| Dimming method                  | SylSmart SSC                               |
| Minimum dimming level (%)       | 1                                          |
| LED Flickering Rate             | Ultra low (5% or less)                     |
| Housing colour                  | RAL 9016 - Traffic white / Bezel           |
| IP rating                       | IP20                                       |
| IK rating                       | IK07                                       |
| Product EAN number              | 5410288513454                              |



# RANA Linear Surface&Suspended - Louvre+Prismatic Optic RANA LINEAR S 3KLM TW LOUV+PRI SSC01 WHITE 0051345

### PHOTOMETRY



## **TECHNICAL DRAWINGS**