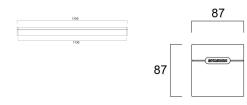

mable                        | Yes                                        |
| Dimming method                  | SylSmart SSC                               |
| Minimum dimming level (%)       | 1                                          |
| LED Flickering Rate             | Ultra low (5% or less)                     |
| Housing colour                  | RAL 9016 - Traffic white / Bezel           |
| IP rating                       | IP20                                       |
| IK rating                       | IK07                                       |
| Product EAN number              | 5410288513454                              |



# RANA Linear Surface&Suspended - Louvre+Prismatic Optic RANA LINEAR S 3KLM TW LOUV+PRI SSC01 WHITE 0051345

### PHOTOMETRY



## **TECHNICAL DRAWINGS**